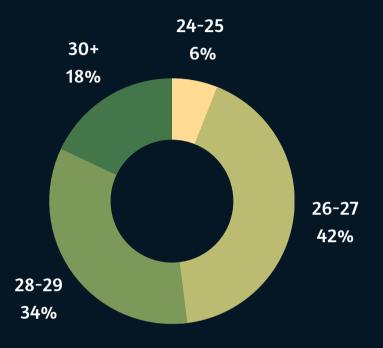

#### Work Experience (Months)

**64**Students

**Batch Size** 

**5.3** years

Average work experience

35% Students

Students from IITs, NITs, NIFT, BITS, VIT, DU