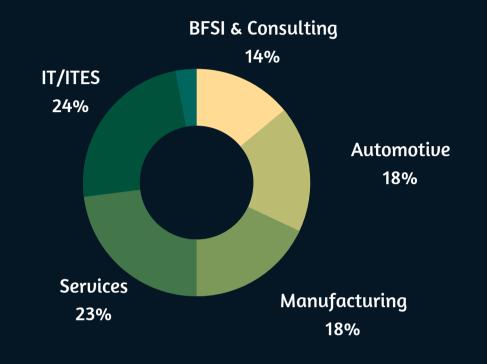

#### **Industry Background**

#### Placement Drive - Hybrid mode

The Placement Drive for Post Graduate Programme in Business Leadership (PGP-BL), the one year MBA programme was successfully conducted in Hybrid mode by the Students' Placement Committee, recording100% placements. While the graduating cohort of PGPBL 2023 head most of the participants coming from the traditional corporate background (e.g. Manufacturing, IT, Automotive, Oil & Gas, Retail, BFSI), the program also had quite a few diverse participant profiles ranging from entrepreneurship, family business, healthcare and legal services. Though the season saw active participation from companies across sectors, Consulting, General Management & Operations, IT/Analytics took the biggest share followed by roles in Salesand Marketing, Business Development, and Finance.