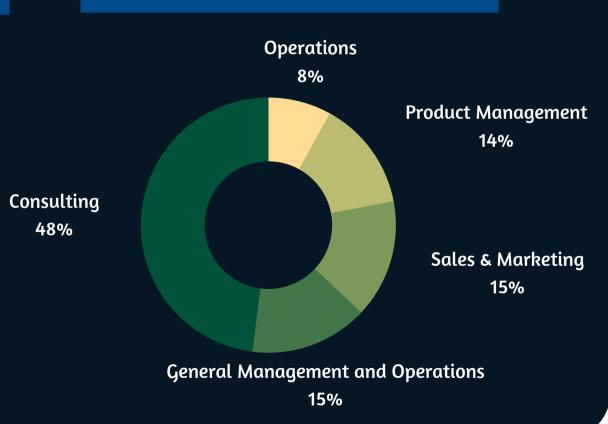

#### **Sector-wise Placement**

₹42.90 LPA
Top 10 percentile

₹**36.32 LPA**Top 25 percentile