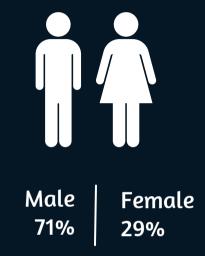

p (PGP-BL), the one year MBA programme was successfully conducted in Hybrid mode by the Students' Placement Committee, recording100% placements. While the graduating cohort of PGPBL 2023 head most of the participants coming from the traditional corporate background (e.g. Manufacturing, IT, Automotive, Oil & Gas, Retail, BFSI), the program also had quite a few diverse participant profiles ranging from entrepreneurship, family business, healthcare and legal services. Though the season saw active participation from companies across sectors, Consulting, General Management & Operations, IT/Analytics took the biggest share followed by roles in Salesand Marketing, Business Development, and Finance.





### **PGPBLO3 Batch Profile**





#### **Industry Background**



#### **Gender Diversity**



#### Previous Employers of the Current Batch



#### Work Experience (Months)



**64**Students

**Batch Size** 

**5.3** years

Average work experience

35% Students

Students from IITs, NITs, NIFT, BITS, VIT, DU



## **Placement Highlights**

50 Recruiters



66 Offers made 4 International Offers



Highest CTC (Domestic)



Average CTC



**Median CTC** 



Average CTC of Women Participants

**58 participating Students** 

₹43.80 LPA
Top 5 percentile

#### **Key Highlights**

- Big-4 consulting firms offered roles to 16% of batch.
- We saw a 200% increase in BFSI firm's participation in placements
- 57% of the companies were new participants in the recruitment process
- 90% percentage of the batch received an offer of more than INR 22 LPA
- Data and AI consulting firms offered roles