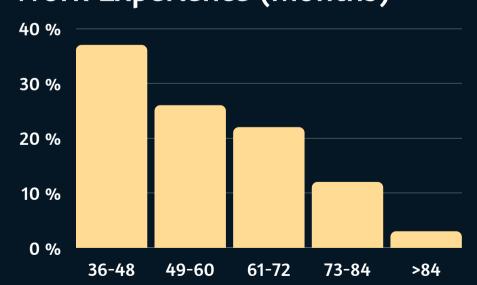

#### Work Experience (Months)

**64**Students

**Batch Size** 

**5.3** years

Average work experience

35% Students

Students from IITs, NITs, NIFT, BITS, VIT, DU